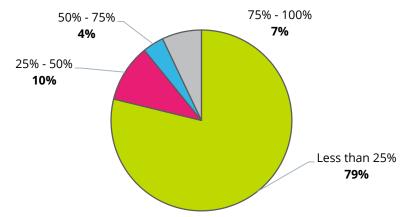

#### Homeworking... temporary new normal or permanent new normal webinar

# Poll results

#### Are you currently working from home?



### What percentage of time did you spend working from home pre-COVID?



#### Homeworking... temporary new normal or permanent new normal webinar

## Poll results

### What percentage of time are you spending working from home now?



# What percentage of time do you anticipate working from home post-COVID?



#### Homeworking... temporary new normal or permanent new normal webinar

## Poll results

Has your atittude towards homeworking changed for the better or worse as a result of COVID?



Do you think your long term working arrangements will change as a result of homeworking during COVID?