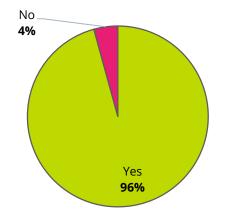

#### Homeworking... temporary new normal or permanent new normal webinar

# Poll results

#### Are you currently working from home?



### What percentage of time did you spend working from home pre-COVID?



#### Homeworking... temporary new normal or permanent new normal webinar

## Poll results

### What percentage of time are you spending working from home now?



# What percentage of time do you anticipate working from home post-COVID?



#### Homeworking... temporary new normal or permanent new normal webinar

## Poll results

Has your atittude towards homeworking changed for the better or worse as a result of COVID?



Do you think your long term working arrangements will change as a result of homeworking during COVID?