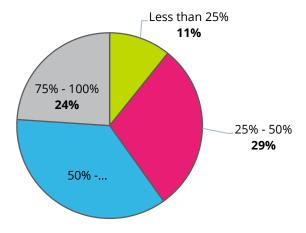

#### Homeworking... temporary new normal or permanent new normal webinar

# Poll results

#### Are you currently working from home?



### What percentage of time did you spend working from home pre-COVID?



#### Homeworking... temporary new normal or permanent new normal webinar

## Poll results

### What percentage of time are you spending working from home now?



# What percentage of time do you anticipate working from home post-COVID?



#### Homeworking... temporary new normal or permanent new normal webinar

## Poll results

Has your atittude towards homeworking changed for the better or worse as a result of COVID?



Do you think your long term working arrangements will change as a result of homeworking during COVID?