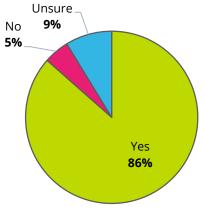

## Poll results

Has your atittude towards homeworking changed for the better or worse as a result of COVID?

Do you think your long term working arrangements will change as a result of homeworking during COVID?