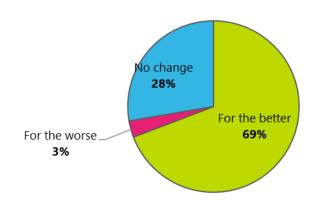

## Poll results

Has your atittude towards homeworking changed for the better or worse as a result of COVID?

Do you think your long term working arrangements will change as a result of homeworking during COVID?