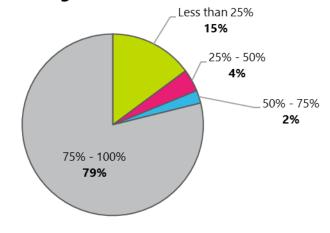

#### Homeworking... temporary new normal or permanent new normal webinar

# Poll results

#### Are you currently working from home?



### What percentage of time did you spend working from home pre-COVID?



#### Homeworking... temporary new normal or permanent new normal webinar

## Poll results

### What percentage of time are you spending working from home now?



# What percentage of time do you anticipate working from home post-COVID?



#### Homeworking... temporary new normal or permanent new normal webinar

## Poll results

Has your atittude towards homeworking changed for the better or worse as a result of COVID?



Do you think your long term working arrangements will change as a result of homeworking during COVID?